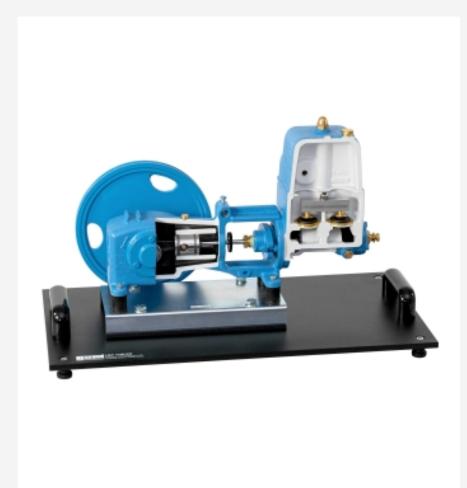

## Cutaway model: piston pump

## Specification

- [1] cutaway model of a piston pump
- [2] equipped with flange fittings
- [3] mounted on base plate
- [4] functionality of moving parts preserved

#### Piston pump

- intake side connecting line: 1"
- delivery side connecting line: 1"
- max. height: 60m
- max. flow rate: 1000L/h
- max. pressure: 6bar
- material: grey cast iron/steel

LxWxH: 650x350x450mm Weight: approx. 25kg

#### Description

### cutaway model of a reciprocating piston pump

The cutaway models are actual fittings and components as used in real pipework installations, e.g. valves, an orifice plate, a measuring nozzle, shut-off fittings, a safety valve and pumps.