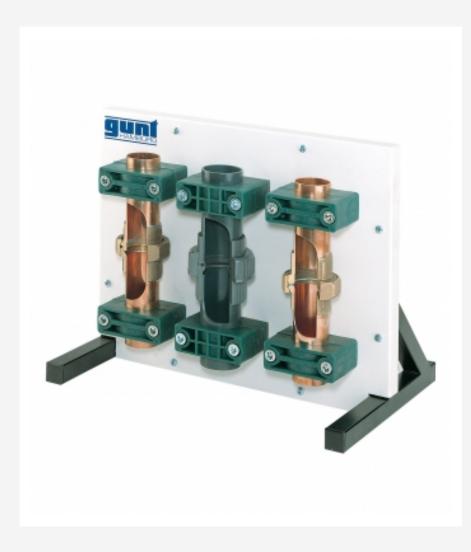

#### Description

 cutaway models of various screwed pipe connections

The cutaway models are actual fittings and components as used in real pipework installations, e.g. valves, an orifice plate, a measuring nozzle, shut-off fittings, a safety valve and pumps.

The models are clearly laid out on display panels or base plates.

A short description and a sectional view are included, so the models can also be used for technical drawing exercises.

### Specification

- [1] cutaway model of a various screwed pipe connections
- [2] equipped with flange fittings
- [3] mounted on display panel
- [4] contrasting colouring of parts to highlight internal details

#### Technical data

Fittings: 1 1/4"

Materials: gun metal, PVC, brass

Conical sealing screwed pipe connection

- wall thickness: 2mm
- external diameter: 54mm

PVC screwed pipe connection

- wall thickness: 3mm
- external diameter: 63mm

Flat sealing screwed pipe connection

- wall thickness: 2mm
- external diameter: 54mm

LxWxH: 500x370x400mm Weight: approx. 15kg