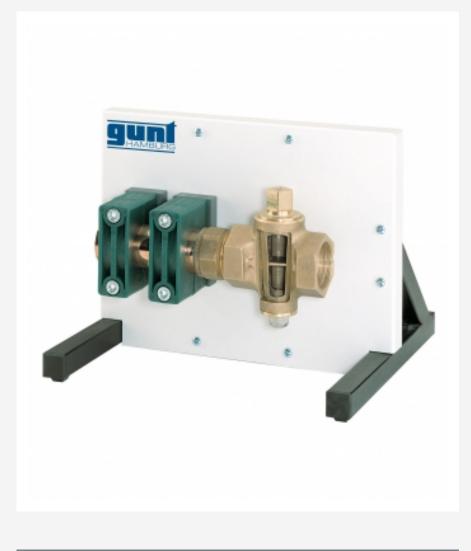

#### cutaway model of a standard straight-way plug valve

The cutaway models are actual fittings and components as used in real pipework installations, e.g. valves, an orifice plate, a measuring nozzle, shut-off fittings, a safety valve and pumps.

# Specification

- [1] cutaway model of a straight-way plug valve
- [2] equipped with flange fittings
- [3] mounted on display panel
- [4] contrasting colouring of parts to highlight internal details

#### Technical data

Fittings: 1 ¼" Material: gun metal/steel

Straight-way plug valve

- ominal pressure: 1bar
- nominal diameter: 2"
- installation length: 140mm
- flow media: compressed air

LxWxH: 400x370x300mm Weight: approx. 10kg