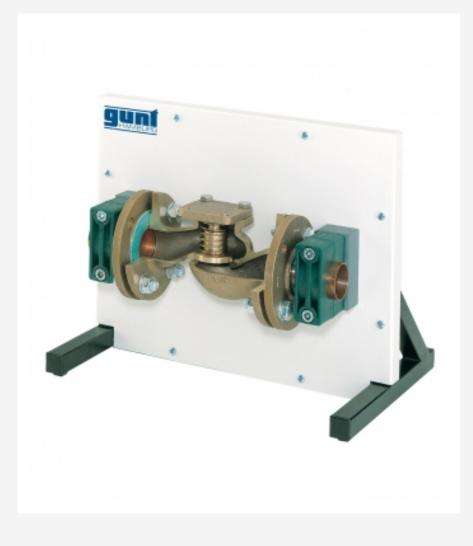

# HM 700.07

Cutaway model: non-return valve

#### Description

cutaway model of a standard flanged non-return valve

The cutaway models are actual fittings and components as used in real pipework installations, e.g. valves, an orifice plate, a measuring nozzle, shut-off fittings, a safety valve and pumps.

The models are clearly laid out on display panels or base plates.

A short description and a sectional view are included, so the models can also be used for technical drawing exercises.

### Specification

- [1] cutaway model of a non-return valve
- [2] equipped with flange fittings
- [3] mounted on display panel
- [4] contrasting colouring of parts to highlight internal details

#### Technical data

Flange fittings: DN50 Material: gun metal/steel

#### Non-return valve

- nominal pressure: PN16
- nominal diameter: DN50
- installation length: 230mm
- flow media: steam, gas, fluids

LxWxH: 500x370x400mm Weight: approx. 15kg