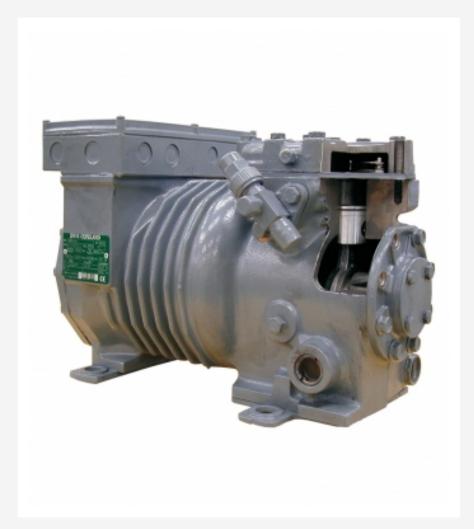

# Cutaway model: semi-hermetic refrigerant compressor

### Description

 cutaway model of an industrial semi-hermetic refrigerant compressor

The cutaway models illustrate commercial components used the field of refrigeration engineering, such as compressors, valves, driers and liquid separators.

The location of the cuts allow the design details to be clearly seen. A short description is included.

The larger cutaway models are mounted on a base plate. Two handles aid transportation.