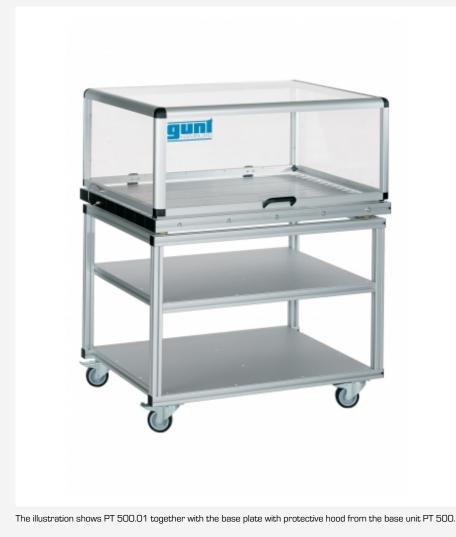

## **PT 500.01** Laboratory trolley

## Description

- trolley for base unit
- four castors guarantee mobility

This laboratory trolley together with the PT 500 base unit permits the construction of a mobile experimental unit. The trolley features two shelves on which measuring units and other accessories can be placed. The sturdy trolley structure is manufactured from anodised aluminium section. The shelves are made from anodised aluminium sheet.

## Specification

- [1] trolley for the modular machinery diagnostic training system PT 500
- [2] blocan section, aluminium
- [3] 4 castors, with brake

## Technical data

Top area, LxW: 1100x770mm

LxWxH: 1100x770x820mm Weight: approx. 39kg

Scope of delivery

1 trolley, complete